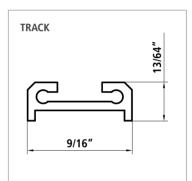

#### The Most Cost Effective Shelf Power System Now, in a New Compact Design

The new SPS Mini is a miniature, Shelf Power System, that works with Hera's 24V LED lighting. The track has wood screws or magnetic backing allowing for easy installation in metal gondolas. This system also features simple rotate and lock shelf plugs which aid in quick and easy remerchandising.

#### **Product-Features**

- Track available in 48", 72, 78" and 96" lengths.
- Track comes in a White or Black finish
- Track has a magnetic back for easy installation on metal shelving
- Accessories and cables have small magnets to help with wire management
- To be used with Hera 24 Vdc Constant Voltage Driver
- Each track can support up to 100 W
- Can be used with TapeUltra, CStick, StickVE, Stick2 and Stick3,

### What You'll Need To Buy

| Description                             | Code No.           |
|-----------------------------------------|--------------------|
| SPS-Mini Power Track 48", White         | SPSM/TRACK/48/WH/M |
| SPS-Mini Power Track 48", Black         | SPSM/TRACK/48/BL/M |
| SPS-Mini Power Track 72", White         | SPSM/TRACK/72/WH/M |
| SPS-Mini Power Track 72", Black         | SPSM/TRACK/72/BL/M |
| SPS-Mini Power Track 78", White         | SPSM/TRACK/78/WH/M |
| SPS-Mini Power Track 78", Black         | SPSM/TRACK/78/BL/M |
| SPS-Mini Power Track 96", White         | SPSM/TRACK/96/WH/M |
| SPS-Mini Power Track 96", Black         | SPSM/TRACK/96/BL/M |
| SPS-Mini Power Terminal Plug 16", Black | SPSM/PTP/16/BL/M   |
| SPS-Mini Power Terminal Plug 16", White | SPSM/PTP/16/WH/M   |
| SPS-Mini Power Terminal Plug 39", White | SPSM/PTP/39/WH/M   |
| SPS-Mini Power Terminal Plug 39", Black | SPSM/PTP/39/BL/M   |
| SPS-Mini Shelf Plug 16", White          | SPSM/SHP/16/WH/M   |
| SPS-Mini Shelf Plug 16", Black          | SPSM/SHP/16/BL/M   |
| SPS-Mini Shelf Plug 3", White           | SPSM/SHP/3/WH/M    |
| SPS-Mini Shelf Plug 3", Black           | SPSM/SHP/3/BL/M    |