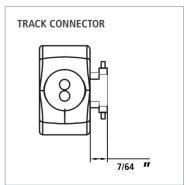

#### The Most Cost Effective Shelf Power System Now, in a New Compact Design

The new SPS Mini is a miniature, Shelf Power System, that works with Hera's 24V LED lighting. The track has wood screws or magnetic backing allowing for easy installation in metal gondolas. This system also features simple rotate and lock shelf plugs which aid in quick and easy remerchandising.

#### **Product-Features**

- Track available in 48", 72, 78" and 96" lengths.
- Track comes in a White or Black finish
- Track has a magnetic back for easy installation on metal shelving
- Accessories and cables have small magnets to help with wire management
- To be used with Hera 24 Vdc Constant Voltage Driver
- Each track can support up to 100 W
- Can be used with TapeUltra, CStick, StickVE, Stick2 and Stick3,

### What You'll Need To Buy

| Description                             | Code No.           |
|-----------------------------------------|--------------------|
| SPS-Mini Power Track 48", White         | SPSM/TRACK/48/WH/M |
| SPS-Mini Power Track 48", Black         | SPSM/TRACK/48/BL/M |
| SPS-Mini Power Track 72", White         | SPSM/TRACK/72/WH/M |
| SPS-Mini Power Track 72", Black         | SPSM/TRACK/72/BL/M |
| SPS-Mini Power Track 78", White         | SPSM/TRACK/78/WH/M |
| SPS-Mini Power Track 78", Black         | SPSM/TRACK/78/BL/M |
| SPS-Mini Power Track 96", White         | SPSM/TRACK/96/WH/M |
| SPS-Mini Power Track 96", Black         | SPSM/TRACK/96/BL/M |
| SPS-Mini Power Terminal Plug 16", Black | SPSM/PTP/16/BL/M   |
| SPS-Mini Power Terminal Plug 16", White | SPSM/PTP/16/WH/M   |
| SPS-Mini Power Terminal Plug 39", White | SPSM/PTP/39/WH/M   |
| SPS-Mini Power Terminal Plug 39", Black | SPSM/PTP/39/BL/M   |
| SPS-Mini Shelf Plug 16", White          | SPSM/SHP/16/WH/M   |
| SPS-Mini Shelf Plug 16", Black          | SPSM/SHP/16/BL/M   |
| SPS-Mini Shelf Plug 3", White           | SPSM/SHP/3/WH/M    |
| SPS-Mini Shelf Plug 3", Black           | SPSM/SHP/3/BL/M    |