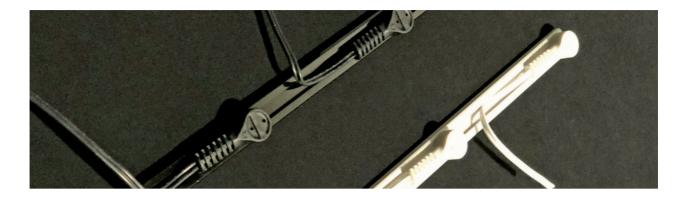

#### The Most Cost Effective Shelf Power System Now, in a New Compact Design

The new SPS Mini is a miniature, Shelf Power System, that works with Hera's 24V LED lighting. The track has wood screws or magnetic backing allowing for easy installation in metal gondolas. This system also features simple rotate and lock shelf plugs which aid in quick and easy remerchandising.

#### **Product-Features**

- Track available in 48", 72, 78" and 96" lengths.
- Track comes in a White or Black finish
- Track has a magnetic back for easy installation on metal shelving
- Accessories and cables have small magnets to help with wire management
- To be used with Hera 24 Vdc Constant Voltage Driver
- Each track can support up to 100 W
- Can be used with TapeUltra, CStick, StickVE, Stick2 and Stick3,