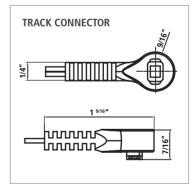

#### The Most Cost Effective Shelf Power System Now, in a New Compact Design

The new SPS Mini is a miniature, Shelf Power System, that works with Hera's 24V LED lighting. The track has wood screws or magnetic backing allowing for easy installation in metal gondolas. This system also features simple rotate and lock shelf plugs which aid in quick and easy remerchandising.

#### **Product-Features**

- Track available in 48", 72, 78" and 96" lengths.
- Track comes in a White or Black finish
- Track has a magnetic back for easy installation on metal shelving
- Accessories and cables have small magnets to help with wire management
- To be used with Hera 24 Vdc Constant Voltage Driver
- Each track can support up to 100 W
- Can be used with TapeUltra, CStick, StickVE, Stick2 and Stick3,

### What You'll Need To Buy

| Description                             | Code No.           |
|-----------------------------------------|--------------------|
| SPS-Mini Power Track 48", White         | SPSM/TRACK/48/WH/M |
| SPS-Mini Power Track 48", Black         | SPSM/TRACK/48/BL/M |
| SPS-Mini Power Track 72", White         | SPSM/TRACK/72/WH/M |
| SPS-Mini Power Track 72", Black         | SPSM/TRACK/72/BL/M |
| SPS-Mini Power Track 78", White         | SPSM/TRACK/78/WH/M |
| SPS-Mini Power Track 78", Black         | SPSM/TRACK/78/BL/M |
| SPS-Mini Power Track 96", White         | SPSM/TRACK/96/WH/M |
| SPS-Mini Power Track 96", Black         | SPSM/TRACK/96/BL/M |
| SPS-Mini Power Terminal Plug 16", Black | SPSM/PTP/16/BL/M   |
| SPS-Mini Power Terminal Plug 16", White | SPSM/PTP/16/WH/M   |
| SPS-Mini Power Terminal Plug 39", White | SPSM/PTP/39/WH/M   |
| SPS-Mini Power Terminal Plug 39", Black | SPSM/PTP/39/BL/M   |
| SPS-Mini Shelf Plug 16", White          | SPSM/SHP/16/WH/M   |
| SPS-Mini Shelf Plug 16", Black          | SPSM/SHP/16/BL/M   |
| SPS-Mini Shelf Plug 3", White           | SPSM/SHP/3/WH/M    |
| SPS-Mini Shelf Plug 3", Black           | SPSM/SHP/3/BL/M    |