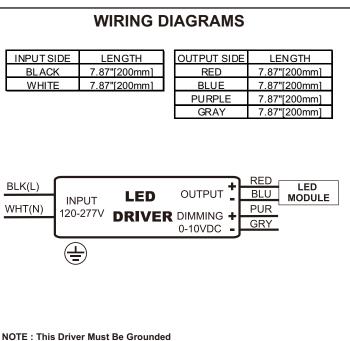

## This Driver Will Operate The Following LED Modules:

Any LED module designed to accept constant input current of 1000mA and has a forward input voltage range of 10-40VDC.

| ELECTRICAL DATA                         |                                                                                       |
|-----------------------------------------|---------------------------------------------------------------------------------------|
| Input Voltage                           | 120-277VAC, 50/60Hz                                                                   |
| Input Current                           | 0.4A Max.                                                                             |
| Input Power                             | 47W                                                                                   |
| Power Factor                            | 0.9<                                                                                  |
| THD                                     | <20%                                                                                  |
| Efficiency                              | 85% Typical @ Full Load                                                               |
| Driver Type                             | Constant Current                                                                      |
| Output Current                          | 1000 mA                                                                               |
| Output Voltage Range                    | 10-40Vdc                                                                              |
| Output Power                            | 40W Max.                                                                              |
| Number of Output Channels               | 1                                                                                     |
| Dimming Controller Type / Dimming Range | 0-10Vdc                                                                               |
| RFI/EMI                                 | FCC Part 15B Consumer, EN55015                                                        |
| Output Type                             | Class 2, LED Class 2                                                                  |
| Ambient Operating Temperature Range     | -40°C to 59°C                                                                         |
| Max. Case Temperature                   | 90 ℃                                                                                  |
| Sound Rating                            | A                                                                                     |
| Input Surge Protection                  | Line-Neutral 1kV, Line & Neutral-Ground 2kV                                           |
| Protections                             | Input Current Protection                                                              |
|                                         | Input Over/Under Voltage Protection                                                   |
|                                         | Output Short Circuit Protection                                                       |
|                                         | Output Open Circuit Protection                                                        |
|                                         | Over Temprature Protection                                                            |
|                                         | Overload Protection                                                                   |
| Service Life                            | 50,000hrs @ 84℃                                                                       |
| Approvals / Class                       | cURus, Class 2, LED Class 2, Dry Or Damp Locations, Type HL, Type TL ; CE; RoHS; IP64 |