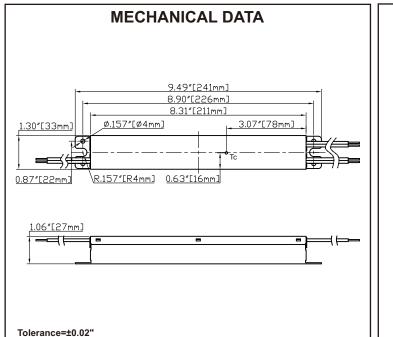

## SPECIFICATION SHEET: T1M1UNV1000-40L

This Is An Original Product From Fulham Co., Inc

**Description:** ThoroLED Driver - Output max 40W - Universal Voltage - 1000mA - 0-10V Dimming - Constant Current - 10-40V Forward Voltage - Long Case - IP64