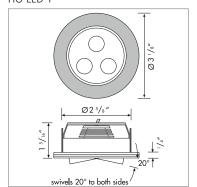

# **High Output Swivel and Non-Swivel LED Spotlights**

Hera's swivel and non-swivel HO-LED spotlights are ideal for applications where high levels of LED light are desired and minimal installation dimensions are not so important. The spotlights feature integrated 3 x 1.2 W high power LEDs with full LED optics. HO-LED Spots are perfect for displays, larger showcases, inside closets and even soffits.

#### **Product-Features**

- Energy efficient using only 3.6 W
- High quality, Brushed Aluminum housing
- Stocked in 3000 K and 5000 K
- Available from 2700 K to 6500 K by special order
- Swivel (+/- 20 degrees) and non-swivel version available
- Recess depth 1 1/8" non-swivel, 1 1/16" swivel
- Efficacy: 6500 K 84 lm/W, 3000 K 106 lm/W
- Approved for use in closet applications
- Attached 79" connecting cable with plug-in connector
- Additional LED connecting cables are available in 36" and 72"
- To be used with 350 mA Constant Current Driver
- Dimmable with available accessories