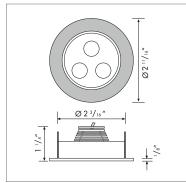

#### **Product-Features**

- Energy efficient using only 3.6 W
- High quality, Brushed Aluminum housing
- Stocked in 3000 K and 5000 K
- Available from 2700 K to 6500 K by special order
- Swivel (+/- 20 degrees) and non-swivel version available
- Recess depth 1 1/8" non-swivel, 1 1/16" swivel
- Efficacy: 6500 K 84 lm/W, 3000 K 106 lm/W
- Approved for use in closet applications
- Attached 79" connecting cable with plug-in connector
- Additional LED connecting cables are available in 36" and 72"
- To be used with 350 mA Constant Current Driver
- Dimmable with available accessories