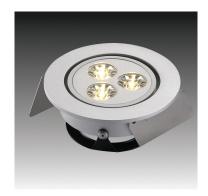

# **High Output Swivel and Non-Swivel LED Spotlights**

Hera's swivel and non-swivel HO-LED spotlights are ideal for applications where high levels of LED light are desired and minimal installation dimensions are not so important. The spotlights feature integrated 3 x 1.2 W high power LEDs with full LED optics. HO-LED Spots are perfect for displays, larger showcases, inside closets and even soffits.

#### **Product-Features**

- Energy efficient using only 3.6 W
- High quality, Brushed Aluminum housing
- Stocked in 3000 K and 5000 K
- Available from 2700 K to 6500 K by special order
- Swivel (+/- 20 degrees) and non-swivel version available
- Recess depth 1 1/8" non-swivel, 1 1/16" swivel
- Efficacy: 6500 K 84 lm/W, 3000 K 106 lm/W
- Approved for use in closet applications
- Attached 79" connecting cable with plug-in connector
- Additional LED connecting cables are available in 36" and 72"
- To be used with 350 mA Constant Current Driver
- Dimmable with available accessories