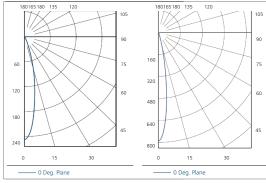

## **HO-LED**

# **High Output Swivel and Non-Swivel LED Spotlights**

Hera's swivel and non-swivel HO-LED spotlights are ideal for applications where high levels of LED light are desired and minimal installation dimensions are not so important. The spotlights feature integrated 3 x 1.2 W high power LEDs with full LED optics. HO-LED Spots are perfect for displays, larger showcases, inside closets and even soffits.

#### **Product-Features**

- Energy efficient using only 3.6 W
- High quality, Brushed Aluminum housing
- Stocked in 3000 K and 5000 K
- Available from 2700 K to 6500 K by special order
- Swivel (+/- 20 degrees) and non-swivel version available
- Recess depth 1 1/8" non-swivel, 1 1/16" swivel
- Efficacy: 6500 K 84 lm/W, 3000 K 106 lm/W
- Approved for use in closet applications
- Attached 79" connecting cable with plug-in connector
- Additional LED connecting cables are available in 36" and 72"
- To be used with 350 mA Constant Current Driver
- Dimmable with available accessories