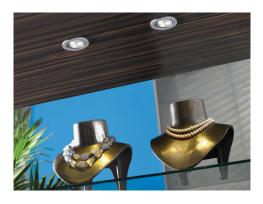

# **High Output Swivel and Non-Swivel LED Spotlights**

Hera's swivel and non-swivel HO-LED spotlights are ideal for applications where high levels of LED light are desired and minimal installation dimensions are not so important. The spotlights feature integrated 3 x 1.2 W high power LEDs with full LED optics. HO-LED Spots are perfect for displays, larger showcases, inside closets and even soffits.