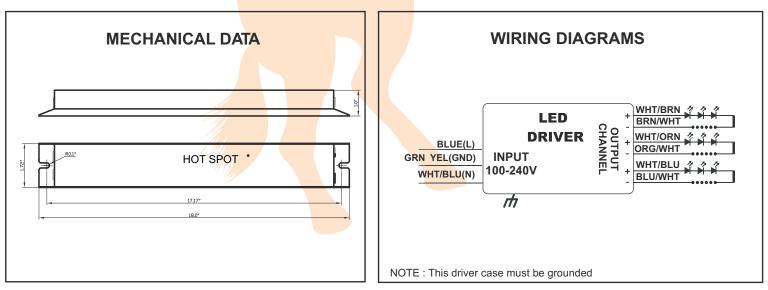

## ELECTRICAL DATA

|                                    | 100-240 ± 10%, 50/60Hz             |
|------------------------------------|------------------------------------|
| INPUT CURRENT (MAX)                | 0.65A @ 120VAC                     |
| POWER FACTOR                       | > 0.90                             |
| THD                                | < 20% @ Full load                  |
| EFFICIENCY                         | >82% @ 120V, >84% @ 240V           |
| CONSTANT CURRENT, VOLTAGE OR POWER | Constant Current                   |
| OUTPUT CURRENT                     | 0.350A / Channel                   |
| OUTPUT VOLTAGE                     | 18~56 / Channel                    |
| OUTPUT WATTAGE                     | 18.5W (Max) / Channel              |
| NUMBER OF OUTPUT CHANNELS          | 3                                  |
| EMI                                | FCC Part 15, Class A               |
| SURGE PROTECTION                   | Yes                                |
| CURRENT PROTECTION                 | Yes                                |
| OUTPUT SHORT CIRCUIT PROTECTION    | Yes                                |
| OUTPUT OPEN CIRCUIT PROTECTION     | Yes                                |
| OUTPUT TO GROUND SHORT PROTECTION  | Yes                                |
| OVERLOAD PROTECTION                | Yes                                |
| MAX CASE HOT SPOT TEMPERATURE      | 75°C                               |
| MIN OPERATING TEMPERATURE          | -30°C                              |
| MAX OPERATING TEMPERATURE          | 40°C                               |
| SERVICE LIFE                       | 50,000 Hours                       |
| APPROVALS CLASS                    | UR Class 2, cUR, CE, Damp location |
|                                    |                                    |