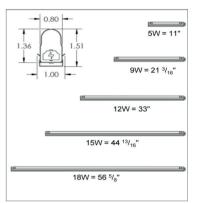

## **Product-Features**

- 120 Vac LED with integrated electronic driver
- Available in five different sizes: 1' (5 W), 2' (9 W), 3' (12 W), 4' (15 W), 5' (18 W)
- Stocked in 3000 K and 4100 K
- Available from 2700 K to 6500 K by special order
- Finish: White housing with white frosted lens
- 50,000 hours usable life
- Good CRI > 80
- Efficacy: 77-90 lm/W
- Fixtures can interconnect with direct connectors or accessory cables
- Optional hardwire adapter box available
- Magnetic mounting clips available
- EPH certified to NSF/ANSI 2 for use in food zones

### **Light Fixtures**

| Length | Watt | Lumens | Code No. 3000 K   |  | Length | Length Watt | Length Watt Lumens |
|--------|------|--------|-------------------|--|--------|-------------|--------------------|
| 1'     | 5 W  | 404    | EL/LED/12/3000/XL |  | 1'     | 1' 5 W      | 1' 5W 437          |
| 2'     | 9 W  | 766    | EL/LED/22/3000/XL |  | 2'     | 2' 9 W      | 2' 9W 778          |
| 3'     | 12 W | 1006   | EL/LED/34/3000/XL |  | 3'     | 3' 12 W     | 3' 12 W 1176       |
| 4'     | 15 W | 1265   | EL/LED/46/3000/XL |  | 4'     | 4' 15 W     | 4' 15 W 1613       |
| 5'     | 18 W | 1312   | EL/LED/59/3000/XL |  | 5'     | 5' 18 W     | 5' 18 W 1960       |