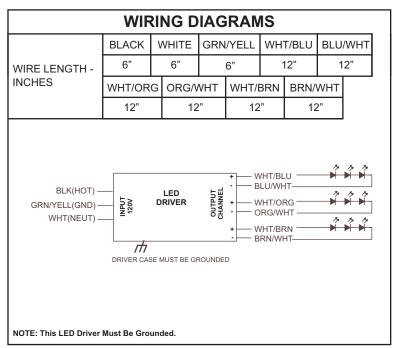

## This Ballast Will Operate Following LED Modules:

Any module designed to accept 500mA, constant current with voltage of 20-59V

## **ELECTRICAL DATA**

| INPUT VOLT                          | 120VAC, 50/60Hz                                  |
|-------------------------------------|--------------------------------------------------|
| POWER FACTOR                        | >0.9                                             |
| THD                                 | <20% AT FULL LOAD; <33% AT PARTIAL LOAD          |
| EFFICIENCY                          | 84% AT FULL LOAD                                 |
| SURGE PROTECTION                    | YES                                              |
| CURRENT PROTECTION                  | YES                                              |
| CONSTANT CURRENT, VOLTAGES OR POWER | CONSTANT CURRENT                                 |
| OUTPUT CURRENT                      | 0.50A/CHANNEL                                    |
| OUTPUT VOLTAGE                      | MAX. 59V/CHANNEL AT NO LOAD                      |
| OUTPUT SHORT CIRCUIT PROTECTION     | YES                                              |
| OUTPUT OPEN CIRCUIT PROTECTION      | YES                                              |
| OUTPUT TO GROUND SHORT PROTECTION   | YES                                              |
| OVERLOAD PROTECTION                 | YES                                              |
| MAX. CASE HOT SPOT TEMPERATURE      | 75° C                                            |
| MIN. LAMP STARTING TEMPERATURE      | - 30° C                                          |
| MAX. POSSIBLE AMBIENT TEMPERATURE   | 40° C                                            |
| SERVICE LIFE                        | 50,000 HRS                                       |
| APPROVALS/CLASS                     | NEC CLASS 2, FCC CLASS A, DAMP LOCATION, TYPE HL |
|                                     |                                                  |