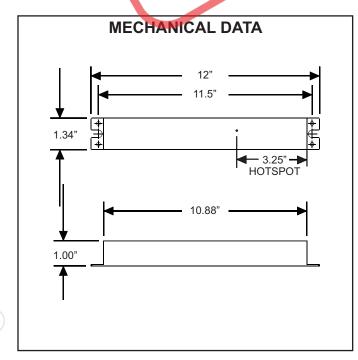

## **ELECTRICAL DATA**

| INPUT VOLT                          | 120VAC, 50/60Hz                                  |
|-------------------------------------|--------------------------------------------------|
| POWER FACTOR                        | >0.9                                             |
| THD                                 | <20% AT FULL LOAD; <33% AT PARTIAL LOAD          |
| EFFICIENCY                          | 84% AT FULL LOAD                                 |
| SURGE PROTECTION                    | YES                                              |
| CURRENT PROTECTION                  | YES                                              |
| CONSTANT CURRENT, VOLTAGES OR POWER | CONSTANT CURRENT                                 |
| OUTPUT CURRENT                      | 0.50A/CHANNEL                                    |
| OUTPUT VOLTAGE                      | MAX. 59V/CHANNEL AT NO LOAD                      |
| OUTPUT SHORT CIRCUIT PROTECTION     | YES                                              |
| OUTPUT OPEN CIRCUIT PROTECTION      | YES                                              |
| OUTPUT TO GROUND SHORT PROTECTION   | YES                                              |
| OVERLOAD PROTECTION                 | YES                                              |
| MAX. CASE HOT SPOT TEMPERATURE      | 75° C                                            |
| MIN. LAMP STARTING TEMPERATURE      | - 30° C                                          |
| MAX. POSSIBLE AMBIENT TEMPERATURE   | 40° C                                            |
| SERVICE LIFE                        | 50,000 HRS                                       |
| APPROVALS/CLASS                     | NEC CLASS 2, FCC CLASS A, DAMP LOCATION, TYPE HL |
|                                     |                                                  |