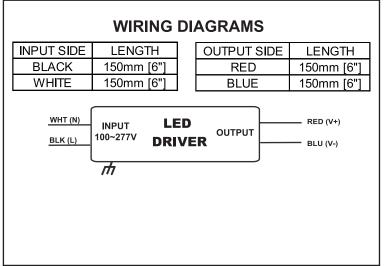

SPECIFICATION SHEET : T1UNV012V-20L

This Is An Original Product From Fulham Co., Inc

Description : 12VDC, 20W Constant Voltage LED Driver. Universal input range of 100-277V. One, 12VDC independent, constant voltage output channel.

This Driver Will Operate The Following LED Modules:

Any LED module designed to accept constant voltage input up to 12VDC and has a maximum current of 1.66A.