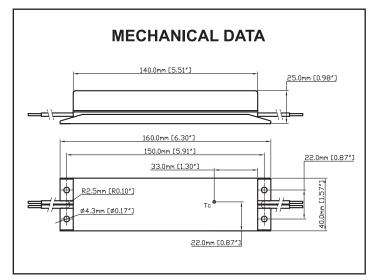

SPECIFICATION SHEET : T1UNV012V-20L

This Is An Original Product From Fulham Co., Inc

Description : 12VDC, 20W Constant Voltage LED Driver. Universal input range of 100-277V. One, 12VDC independent, constant voltage output channel.